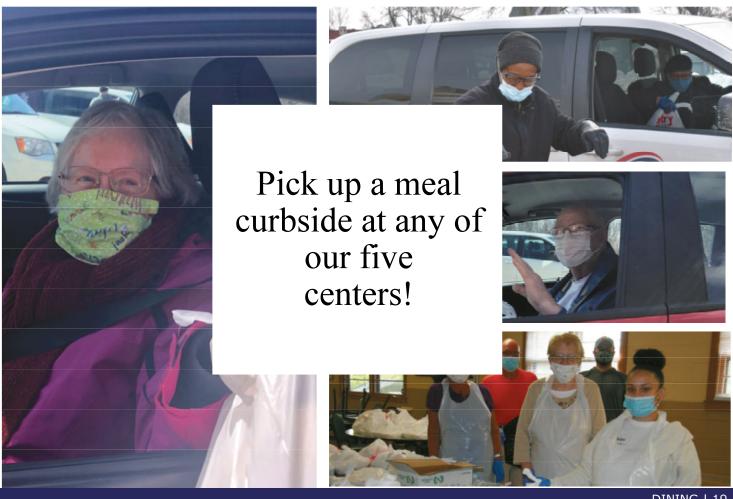

# **Dining at the Five Senior Centers**

We would like to welcome anyone 60 or better to receive a delicious, nutritious, and balanced lunch, available at any of our five senior centers as part of Milwaukee County's Senior Dining Program. Currently, all of our dining sites are closed for dine-in; however, we are still providing nutritious meals through a drive-thru service. Reservations must be made between 9:30 - 11:00 am the day prior to dining. There is a suggested contribution of \$3 for diners 60 and over and a cost of \$8 for their guests under 60. Call vour center for more information or to make a reservation.

# MILWAUKEE COUNTY SENIOR DINING

#### LUNCH

FOR CURBSIDE PICK-UP